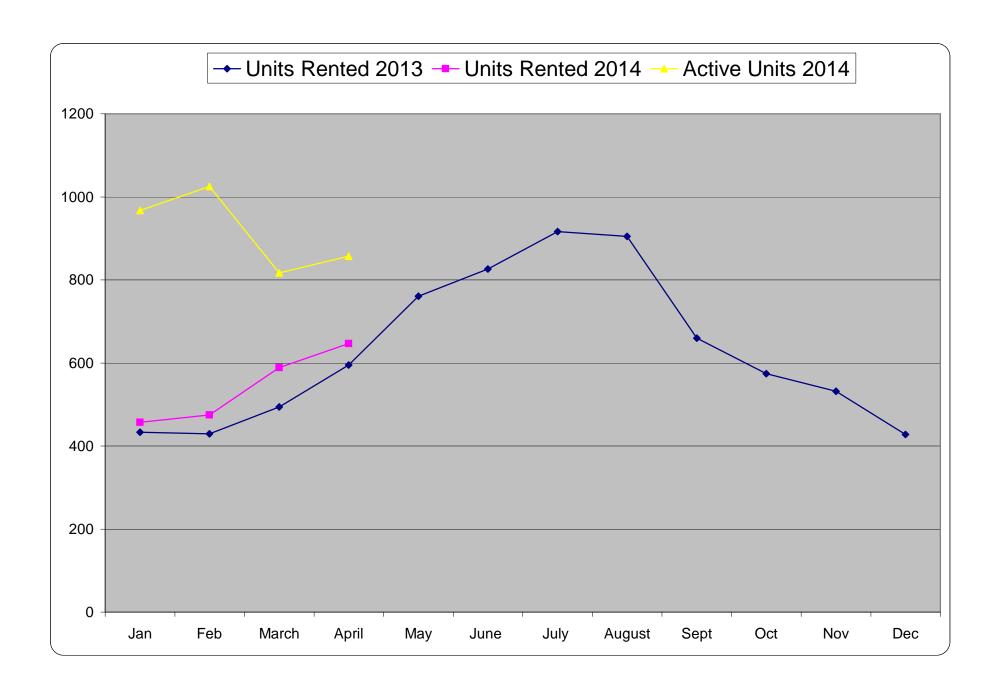

Feb March April May June July August Sept Oct Nov Dec

| th                                        | Jan          | Feb           | March                      | April         | May         | June        | July        | August       | Sept        | Oct           | Nov         | Dec           | Average<br>2012 |                                          |
|-------------------------------------------|--------------|---------------|----------------------------|---------------|-------------|-------------|-------------|--------------|-------------|---------------|-------------|---------------|-----------------|------------------------------------------|
| age Monthly Rent                          | \$ 2,113.00  | \$ 2,053.00   | \$ 2,143.00                | \$ 2,156.00   | \$ 2,243.00 | \$ 2,283.00 | \$ 2,304.00 | \$ 2,298.00  | \$ 2,233.00 | \$ 2,175.00   | \$ 2,216.00 | \$ 2,191.00   | \$ 2,200.67     |                                          |
| age Days on Market 2013                   | 41           | 33            | 36                         | 31            | 25          | 23          | 25          | 27           | 35          | 35            | 45          | 50            | 33.83           |                                          |
| e Rental Units                            | 400          | 400           | 404                        | 505           | 704         | 000         | 040         | 005          |             | 574           | 500         | 1142          | 1142            |                                          |
| Rented 2013                               | 433          | 429           | 494                        | 595           | 761         | 826         | 916         | 905          | 660         | 574           | 532         | 428           | 629             |                                          |
|                                           |              |               |                            |               |             | T.          | 1           |              |             | T.            |             |               | Average2013     | CIRCLE                                   |
| age Monthly Rent                          |              |               | \$ 2,110.00                |               |             |             |             |              |             |               |             |               | \$ 2,152.25     | PROPERTY MANAGEMENT                      |
| age Days on Market 2013<br>e Rental Units | 49<br>967    | 45<br>1025    | 46<br>817                  | 35<br>857     |             |             |             |              |             |               |             |               | 43.75<br>917    | www.circlepm.com                         |
| Rented 2014                               | 457          | 475           | 589                        | 647           |             |             |             |              |             |               |             |               | 542             | 宜                                        |
|                                           | -            |               |                            |               |             |             | 1           |              |             | I             |             |               |                 | 700 040 074                              |
| → Average M                               | lo Rent 2014 | _             | - Average Mo               | Rent 2013     |             | II .        | -           | Units Rented | 2013 — Uı   | nits Rented 2 | 014 — Acti  | ve Units 2014 | 1               | 703-349-074                              |
|                                           |              |               |                            |               |             |             |             |              |             |               |             |               | _               |                                          |
| 50.00                                     |              |               |                            |               |             | 1200        |             |              |             |               |             |               |                 | 9520 B Lee Hwy<br>Fairfax, VA 22031-2303 |
| 0.00                                      |              |               | +++                        |               |             | -           |             |              |             |               |             |               |                 | Fairiax, VA 22031-230.                   |
| 50.00                                     |              |               |                            | $\Box$        |             | 1000        | -           |              |             |               |             |               |                 |                                          |
| 00.00                                     |              |               |                            |               |             | 800         |             |              |             |               |             |               |                 |                                          |
|                                           |              |               |                            |               |             |             |             |              | •           |               |             |               |                 |                                          |
| 50.00                                     |              |               |                            |               |             | 600         |             |              |             |               | <u> </u>    |               |                 |                                          |
| 00.00                                     |              |               |                            |               |             | -           |             |              |             |               |             | *             | _               |                                          |
| 60.00                                     |              |               |                            |               |             | 400         |             |              |             |               |             |               | •               |                                          |
|                                           |              |               |                            |               |             |             |             |              |             |               |             |               |                 |                                          |
| 00.00                                     |              |               |                            |               |             |             |             |              |             |               |             |               |                 |                                          |
|                                           |              |               |                            |               |             | 200         |             |              |             |               |             |               |                 |                                          |
| 50.00                                     |              |               |                            |               |             | 200         |             |              |             |               |             |               |                 |                                          |
| 50.00                                     | ab April M   |               | Life Average               | Sant Ott      | New Page    | 200         | 5.1         | Mari         |             |               | A           |               |                 |                                          |
| 50.00                                     | ch April M   | ay June       | July August                | Sept Oct      | Nov Dec     |             | Jan Feb     | March April  | May Ju      | ine July      | August Sept | Oct Nov       | v Dec           |                                          |
| 50.00                                     | ch April M   | ay June       | July August                | Sept Oct      | Nov Dec     |             | Jan Feb     | March April  | May Ju      | ine July      | August Sept | Oct Nov       | v Dec           |                                          |
| Jan Feb Marc                              |              |               |                            |               |             |             | Jan Feb     | March April  | May Ju      | •             |             | Oct Nov       | Dec             |                                          |
| Jan Feb Marc                              |              |               | July August  2013 ■ Averaç |               |             |             | Jan Feb     | March April  | May Ju      | ine July      |             | Oct Nov       | Dec             |                                          |
| Jan Feb Marc                              |              |               |                            |               |             |             | Jan Feb     | March April  | May Ju      | •             |             | Oct Nov       | Dec             |                                          |
| Jan Feb Marc                              |              |               |                            |               |             |             | Jan Feb     | 1200         |             | •             |             | Oct Nov       | Dec             |                                          |
| Jan Feb Mard                              |              |               |                            |               |             |             | 50          | 1200         |             | •             |             | Oct Nov       | Dec             |                                          |
| Jan Feb Mard                              | Average Da   |               |                            |               |             |             | 50          | 1200         |             | •             |             | Oct Nov       | Dec             |                                          |
| Jan Feb Mard                              | Average Da   |               |                            |               |             |             | 50          | 1200         | 5           | •             |             | Oct Nov       | Dec             |                                          |
| Jan Feb Marc                              | Average Da   |               |                            |               |             |             | 50          | 1200         | 5           | •             |             | Oct Nov       | Dec             |                                          |
| Jan Feb Mard                              | Average Da   |               |                            | je Days On Ma |             |             | 50          | 1200         | 5           | •             |             | Oct Nov       | Dec             |                                          |
| Jan Feb Marc                              | □ Average Da |               |                            | je Days On Ma | arket 2014  |             | 50          | 1200         | 5           | •             |             | Oct Nov       | Dec             |                                          |
| Jan Feb Mard                              | Average Da   | ays On Market | 2013 Averag                | ge Days On Ma | arket 2014  |             | 50          | 1200         | 5           | •             |             | Oct Nov       | Dec             |                                          |
| Jan Feb Mard                              | Average Da   | ays On Market | 2013 Averaç                | je Days On Ma | arket 2014  |             | 50          | 1200         | 5           | •             |             | Oct Nov       | Dec             |                                          |
| Jan Feb Mard                              | Average Da   | ays On Market | 2013 Averaç                | ge Days On Ma | arket 2014  |             | 50          | 1200         | 5           | •             |             | Oct Nov       | Dec             |                                          |
| Jan Feb Mard                              | Average Da   | ays On Market | 2013 Averaç                | ge Days On Ma | arket 2014  |             | 50          | 1200         | 5           | •             |             | Oct Nov       | Dec             |                                          |
| Jan Feb Mard                              | Average Da   | ays On Market | 2013 Averaç                | ge Days On Ma | arket 2014  |             | 50          | 1200 967 102 | 5           | •             |             | Oct Nov       | Dec             |                                          |
| Jan Feb Mard                              | Average Da   | ays On Market | 2013 Averaç                | ge Days On Ma | arket 2014  |             | 50          | 1200 967 102 | 5           | •             |             | Oct Nov       | Dec             |                                          |
| 49 45 46 36                               | Average Da   | ays On Market | 2013 Averaç                | ge Days On Ma | arket 2014  |             | 50          | 1200 967 102 | 5           | •             |             | Oct Nov       | Dec             |                                          |

## 2011 - 2014 Comparison Rental Statistics for Fairfax County Virginia. Properties with less than 5000 square feet.

| Month                       | Jan         | Feb         | March       | April       | May         | June        | July        | August      | Sept        | Oct         | Nov         | Dec         | Average     |
|-----------------------------|-------------|-------------|-------------|-------------|-------------|-------------|-------------|-------------|-------------|-------------|-------------|-------------|-------------|
| Average Monthly Rent 2011   | \$ 1,970.00 | \$ 1,952.00 | \$ 1,982.00 | \$ 1,986.00 | \$ 2,079.00 | \$ 2,056.00 | \$ 2,130.00 | \$ 2,148.00 | \$ 2,014.00 | \$ 2,068.00 | \$ 2,070.00 | \$ 2,118.00 | \$ 2,047.75 |
| Average Days on Market 2011 | 33          | 30          | 27          | 22          | 21          | 18          | 20          | 21          | 23          | 27          | 29          | 33          | 25          |
| Units Rented 2011           | 428         | 403         | 535         | 578         | 650         | 779         | 826         | 823         | 562         | 512         | 469         | 419         | 582         |
| Units Sold                  | 636         | 730         | 1034        | 1047        | 1212        | 1399        | 1224        | 1245        | 963         | 815         | 841         | 907         | 1004        |
|                             |             |             |             |             |             |             |             |             |             |             |             |             |             |
| Average Monthly Rent 2012   | \$ 2,061.00 | \$ 2,040.00 | \$ 2,018.00 | \$ 2,087.00 | \$ 2,188.00 | \$ 2,191.00 | \$ 2,196.00 | \$ 2,180.00 | \$ 2,153.00 | \$ 2,143.00 | \$ 2,094.00 | \$ 2,110.00 | \$ 2,121.75 |
| Average Days on Market 2012 | 35          | 34          | 27          | 24          | 22          | 19          | 20          | 24          | 27          | 33          | 35          | 40          | 28          |
| Units Rented 2012           | 439         | 470         | 515         | 541         | 641         | 763         | 849         | 876         | 609         | 589         | 486         | 403         | 598         |
| Units Sold 2012             | 655         | 736         | 1041        | 1202        | 1468        | 1547        | 1338        | 1349        | 1007        | 986         | 1074        | 981         | 1115        |
|                             |             |             |             |             |             |             |             |             |             |             |             |             |             |
| Average Monthly Rent 2013   | \$ 2,106.00 | \$ 2,053.00 | \$ 2,143.00 | \$ 2,156.00 | \$ 2,243.00 | \$ 2,283.00 | \$ 2,304.00 | \$ 2,298.00 | \$ 2,233.00 | \$ 2,191.00 | \$ 2,216.00 | \$ 2,191.00 | \$ 2,201.42 |
| Average Days on Market 2013 | 41          | 33          | 36          | 31          | 25          | 23          | 24          | 27          | 35          | 35          | 45          | 50          | 34          |
| Units Rented 2013           | 433         | 429         | 494         | 595         | 761         | 826         | 916         | 903         | 660         | 574         | 532         | 428         | 629         |
| Units Sold 2013             | 712         | 694         | 993         | 1312        | 1883        | 1648        | 1526        | 1349        | 1115        | 1061        | 915         | 904         | 1176        |
|                             |             |             |             |             |             |             |             |             |             |             |             |             |             |
| Average Monthly Rent 2014   | \$ 2,160.00 | \$ 2,135.00 | \$ 2,110.00 | \$ 2,204.00 |             |             |             |             |             |             |             |             | \$ 2,152.25 |
| Average Days on Market 2014 | 49          | 45          | 46          | 35          |             |             |             |             |             |             |             |             | 44          |
| Units Rented 2014           | 457         | 475         | 589         | 647         |             |             |             |             |             |             |             |             | 542         |
| Units Sold 2014             | 675         | 800         | 915         | 1215        |             |             |             |             |             |             |             |             | 901         |
|                             |             |             |             |             |             |             |             |             |             |             |             |             |             |