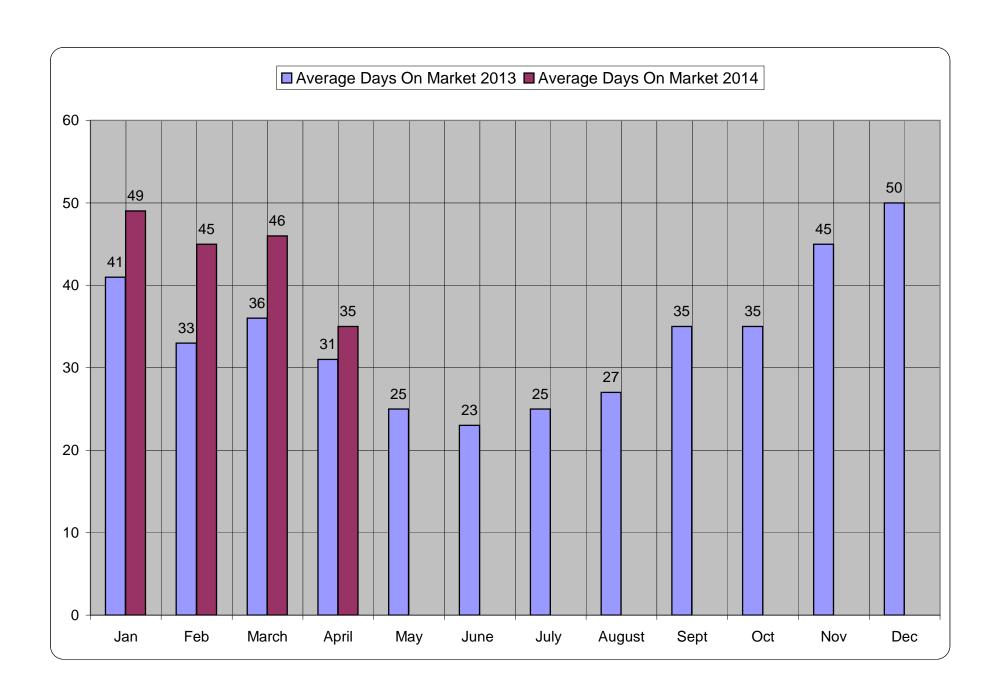

Feb March April May June July August Sept Oct Nov Dec

| th                                        | Jan          | Feb           | March                      | April         | May         | June        | July        | August       | Sept        | Oct           | Nov         | Dec           | Average<br>2012 |                                          |
|-------------------------------------------|--------------|---------------|----------------------------|---------------|-------------|-------------|-------------|--------------|-------------|---------------|-------------|---------------|-----------------|------------------------------------------|
| age Monthly Rent                          | \$ 2,113.00  | \$ 2,053.00   | \$ 2,143.00                | \$ 2,156.00   | \$ 2,243.00 | \$ 2,283.00 | \$ 2,304.00 | \$ 2,298.00  | \$ 2,233.00 | \$ 2,175.00   | \$ 2,216.00 | \$ 2,191.00   | \$ 2,200.67     |                                          |
| age Days on Market 2013                   | 41           | 33            | 36                         | 31            | 25          | 23          | 25          | 27           | 35          | 35            | 45          | 50            | 33.83           |                                          |
| e Rental Units                            | 400          | 400           | 404                        | 505           | 704         | 000         | 040         | 005          |             | 574           | 500         | 1142          | 1142            |                                          |
| Rented 2013                               | 433          | 429           | 494                        | 595           | 761         | 826         | 916         | 905          | 660         | 574           | 532         | 428           | 629             |                                          |
|                                           |              |               |                            |               |             | T.          | 1           |              |             | T.            |             |               | Average2013     | CIRCLE                                   |
| age Monthly Rent                          |              |               | \$ 2,110.00                |               |             |             |             |              |             |               |             |               | \$ 2,152.25     | PROPERTY MANAGEMENT                      |
| age Days on Market 2013<br>e Rental Units | 49<br>967    | 45<br>1025    | 46<br>817                  | 35<br>857     |             |             |             |              |             |               |             |               | 43.75<br>917    | www.circlepm.com                         |
| Rented 2014                               | 457          | 475           | 589                        | 647           |             |             |             |              |             |               |             |               | 542             | 宜                                        |
|                                           | -            |               |                            |               |             |             | 1           |              |             | I             |             |               |                 | 700 040 074                              |
| → Average M                               | lo Rent 2014 | _             | - Average Mo               | Rent 2013     |             | II .        | -           | Units Rented | 2013 — Uı   | nits Rented 2 | 014 — Acti  | ve Units 2014 | 1               | 703-349-074                              |
|                                           |              |               |                            |               |             |             |             |              |             |               |             |               | _               |                                          |
| 50.00                                     |              |               |                            |               |             | 1200        |             |              |             |               |             |               |                 | 9520 B Lee Hwy<br>Fairfax, VA 22031-2303 |
| 0.00                                      |              |               | +++                        |               |             | -           |             |              |             |               |             |               |                 | Fairiax, VA 22031-230.                   |
| 50.00                                     |              |               |                            | $\Box$        |             | 1000        | -           |              |             |               |             |               |                 |                                          |
| 00.00                                     |              |               |                            |               |             | 800         |             |              |             |               |             |               |                 |                                          |
|                                           |              |               |                            |               |             |             |             |              | •           |               |             |               |                 |                                          |
| 50.00                                     |              |               |                            |               |             | 600         |             |              |             |               | <u> </u>    |               |                 |                                          |
| 00.00                                     |              |               |                            |               |             | -           |             |              |             |               |             | *             | _               |                                          |
| 60.00                                     |              |               |                            |               |             | 400         |             |              |             |               |             |               | •               |                                          |
|                                           |              |               |                            |               |             |             |             |              |             |               |             |               |                 |                                          |
| 00.00                                     |              |               |                            |               |             |             |             |              |             |               |             |               |                 |                                          |
|                                           |              |               |                            |               |             | 200         |             |              |             |               |             |               |                 |                                          |
| 50.00                                     |              |               |                            |               |             | 200         |             |              |             |               |             |               |                 |                                          |
| 50.00                                     | ab April M   |               | Life Average               | Sant Ott      | New Page    | 200         | 5.1         | Mari         |             |               | A           |               |                 |                                          |
| 50.00                                     | ch April M   | ay June       | July August                | Sept Oct      | Nov Dec     |             | Jan Feb     | March April  | May Ju      | ine July      | August Sept | Oct Nov       | v Dec           |                                          |
| 50.00                                     | ch April M   | ay June       | July August                | Sept Oct      | Nov Dec     |             | Jan Feb     | March April  | May Ju      | ine July      | August Sept | Oct Nov       | v Dec           |                                          |
| Jan Feb Marc                              |              |               |                            |               |             |             | Jan Feb     | March April  | May Ju      | •             |             | Oct Nov       | Dec             |                                          |
| Jan Feb Marc                              |              |               | July August  2013 ■ Averaç |               |             |             | Jan Feb     | March April  | May Ju      | ine July      |             | Oct Nov       | Dec             |                                          |
| Jan Feb Marc                              |              |               |                            |               |             |             | Jan Feb     | March April  | May Ju      | •             |             | Oct Nov       | Dec             |                                          |
| Jan Feb Marc                              |              |               |                            |               |             |             | Jan Feb     | 1200         |             | •             |             | Oct Nov       | Dec             |                                          |
| Jan Feb Mard                              |              |               |                            |               |             |             | 50          | 1200         |             | •             |             | Oct Nov       | Dec             |                                          |
| Jan Feb Mard                              | Average Da   |               |                            |               |             |             | 50          | 1200         |             | •             |             | Oct Nov       | Dec             |                                          |
| Jan Feb Mard                              | Average Da   |               |                            |               |             |             | 50          | 1200         | 5           | •             |             | Oct Nov       | Dec             |                                          |
| Jan Feb Marc                              | Average Da   |               |                            |               |             |             | 50          | 1200         | 5           | •             |             | Oct Nov       | Dec             |                                          |
| Jan Feb Mard                              | Average Da   |               |                            | je Days On Ma |             |             | 50          | 1200         | 5           | •             |             | Oct Nov       | Dec             |                                          |
| Jan Feb Marc                              | □ Average Da |               |                            | je Days On Ma | arket 2014  |             | 50          | 1200         | 5           | •             |             | Oct Nov       | Dec             |                                          |
| Jan Feb Mard                              | Average Da   | ays On Market | 2013 Averag                | ge Days On Ma | arket 2014  |             | 50          | 1200         | 5           | •             |             | Oct Nov       | Dec             |                                          |
| Jan Feb Mard                              | Average Da   | ays On Market | 2013 Averaç                | je Days On Ma | arket 2014  |             | 50          | 1200         | 5           | •             |             | Oct Nov       | Dec             |                                          |
| Jan Feb Mard                              | Average Da   | ays On Market | 2013 Averaç                | ge Days On Ma | arket 2014  |             | 50          | 1200         | 5           | •             |             | Oct Nov       | Dec             |                                          |
| Jan Feb Mard                              | Average Da   | ays On Market | 2013 Averaç                | ge Days On Ma | arket 2014  |             | 50          | 1200         | 5           | •             |             | Oct Nov       | Dec             |                                          |
| Jan Feb Mard                              | Average Da   | ays On Market | 2013 Averaç                | ge Days On Ma | arket 2014  |             | 50          | 1200 967 102 | 5           | •             |             | Oct Nov       | Dec             |                                          |
| Jan Feb Mard                              | Average Da   | ays On Market | 2013 Averaç                | ge Days On Ma | arket 2014  |             | 50          | 1200 967 102 | 5           | •             |             | Oct Nov       | Dec             |                                          |
| 49 45 46 36                               | Average Da   | ays On Market | 2013 Averaç                | ge Days On Ma | arket 2014  |             | 50          | 1200 967 102 | 5           | •             |             | Oct Nov       | Dec             |                                          |

## 2011 - 2014 Comparison Rental Statistics for Fairfax County Virginia. Properties with less than 5000 square feet.

| Month                       | Jan         | Feb         | March       | April       | May         | June        | July        | August      | Sept        | Oct         | Nov         | Dec         | Average     |
|-----------------------------|-------------|-------------|-------------|-------------|-------------|-------------|-------------|-------------|-------------|-------------|-------------|-------------|-------------|
| Average Monthly Rent 2011   | \$ 1,970.00 | \$ 1,952.00 | \$ 1,982.00 | \$ 1,986.00 | \$ 2,079.00 | \$ 2,056.00 | \$ 2,130.00 | \$ 2,148.00 | \$ 2,014.00 | \$ 2,068.00 | \$ 2,070.00 | \$ 2,118.00 | \$ 2,047.75 |
| Average Days on Market 2011 | 33          | 30          | 27          | 22          | 21          | 18          | 20          | 21          | 23          | 27          | 29          | 33          | 25          |
| Units Rented 2011           | 428         | 403         | 535         | 578         | 650         | 779         | 826         | 823         | 562         | 512         | 469         | 419         | 582         |
| Units Sold                  | 636         | 730         | 1034        | 1047        | 1212        | 1399        | 1224        | 1245        | 963         | 815         | 841         | 907         | 1004        |
|                             |             |             |             |             |             |             |             |             |             |             |             |             |             |
| Average Monthly Rent 2012   | \$ 2,061.00 | \$ 2,040.00 | \$ 2,018.00 | \$ 2,087.00 | \$ 2,188.00 | \$ 2,191.00 | \$ 2,196.00 | \$ 2,180.00 | \$ 2,153.00 | \$ 2,143.00 | \$ 2,094.00 | \$ 2,110.00 | \$ 2,121.75 |
| Average Days on Market 2012 | 35          | 34          | 27          | 24          | 22          | 19          | 20          | 24          | 27          | 33          | 35          | 40          | 28          |
| Units Rented 2012           | 439         | 470         | 515         | 541         | 641         | 763         | 849         | 876         | 609         | 589         | 486         | 403         | 598         |
| Units Sold 2012             | 655         | 736         | 1041        | 1202        | 1468        | 1547        | 1338        | 1349        | 1007        | 986         | 1074        | 981         | 1115        |
|                             |             |             |             |             |             |             |             |             |             |             |             |             |             |
| Average Monthly Rent 2013   | \$ 2,106.00 | \$ 2,053.00 | \$ 2,143.00 | \$ 2,156.00 | \$ 2,243.00 | \$ 2,283.00 | \$ 2,304.00 | \$ 2,298.00 | \$ 2,233.00 | \$ 2,191.00 | \$ 2,216.00 | \$ 2,191.00 | \$ 2,201.42 |
| Average Days on Market 2013 | 41          | 33          | 36          | 31          | 25          | 23          | 24          | 27          | 35          | 35          | 45          | 50          | 34          |
| Units Rented 2013           | 433         | 429         | 494         | 595         | 761         | 826         | 916         | 903         | 660         | 574         | 532         | 428         | 629         |
| Units Sold 2013             | 712         | 694         | 993         | 1312        | 1883        | 1648        | 1526        | 1349        | 1115        | 1061        | 915         | 904         | 1176        |
|                             |             |             |             |             |             |             |             |             |             |             |             |             |             |
| Average Monthly Rent 2014   | \$ 2,160.00 | \$ 2,135.00 | \$ 2,110.00 | \$ 2,204.00 |             |             |             |             |             |             |             |             | \$ 2,152.25 |
| Average Days on Market 2014 | 49          | 45          | 46          | 35          |             |             |             |             |             |             |             |             | 44          |
| Units Rented 2014           | 457         | 475         | 589         | 647         |             |             |             |             |             |             |             |             | 542         |
| Units Sold 2014             | 675         | 800         | 915         | 1215        |             |             |             |             |             |             |             |             | 901         |
|                             |             |             |             |             |             |             |             |             |             |             |             |             |             |