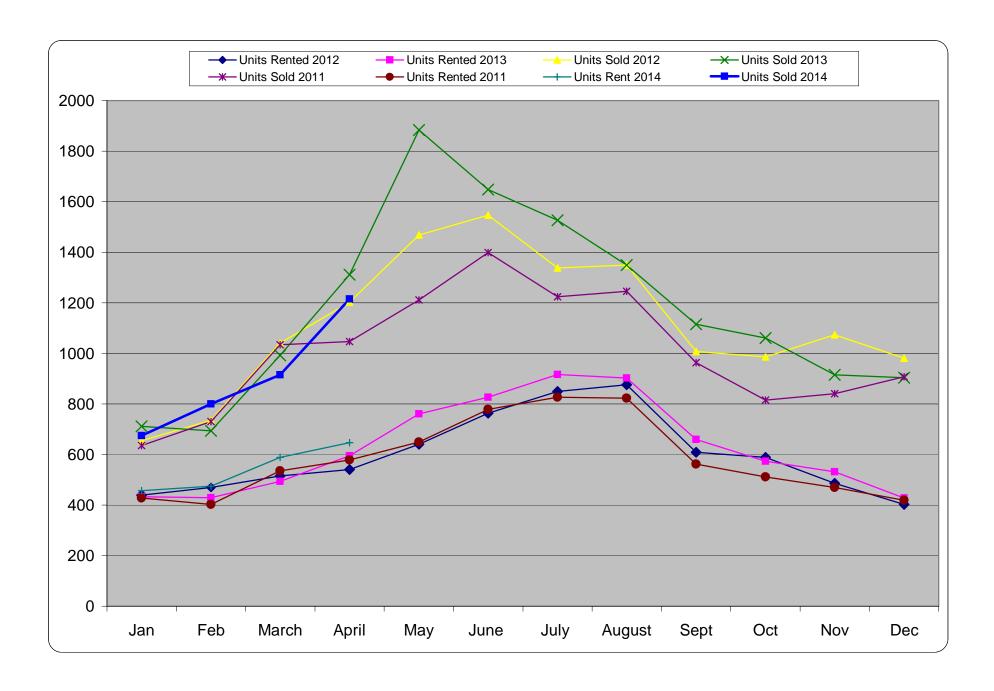

## 2011 - 2014 Comparison Rental Statistics for Fairfax County Virginia. Properties with less than 5000 square feet.

| Month                       | Jan         | Feb         | March       | April       | May         | June        | July        | August      | Sept        | Oct         | Nov         | Dec         | Average     |
|-----------------------------|-------------|-------------|-------------|-------------|-------------|-------------|-------------|-------------|-------------|-------------|-------------|-------------|-------------|
| Average Monthly Rent 2011   | \$ 1,970.00 | \$ 1,952.00 | \$ 1,982.00 | \$ 1,986.00 | \$ 2,079.00 | \$ 2,056.00 | \$ 2,130.00 | \$ 2,148.00 | \$ 2,014.00 | \$ 2,068.00 | \$ 2,070.00 | \$ 2,118.00 | \$ 2,047.75 |
| Average Days on Market 2011 | 33          | 30          | 27          | 22          | 21          | 18          | 20          | 21          | 23          | 27          | 29          | 33          | 25          |
| Units Rented 2011           | 428         | 403         | 535         | 578         | 650         | 779         | 826         | 823         | 562         | 512         | 469         | 419         | 582         |
| Units Sold                  | 636         | 730         | 1034        | 1047        | 1212        | 1399        | 1224        | 1245        | 963         | 815         | 841         | 907         | 1004        |
|                             |             |             |             |             |             |             |             |             |             |             |             |             |             |
| Average Monthly Rent 2012   | \$ 2,061.00 | \$ 2,040.00 | \$ 2,018.00 | \$ 2,087.00 | \$ 2,188.00 | \$ 2,191.00 | \$ 2,196.00 | \$ 2,180.00 | \$ 2,153.00 | \$ 2,143.00 | \$ 2,094.00 | \$ 2,110.00 | \$ 2,121.75 |
| Average Days on Market 2012 | 35          | 34          | 27          | 24          | 22          | 19          | 20          | 24          | 27          | 33          | 35          | 40          | 28          |
| Units Rented 2012           | 439         | 470         | 515         | 541         | 641         | 763         | 849         | 876         | 609         | 589         | 486         | 403         | 598         |
| Units Sold 2012             | 655         | 736         | 1041        | 1202        | 1468        | 1547        | 1338        | 1349        | 1007        | 986         | 1074        | 981         | 1115        |
|                             |             |             |             |             |             |             |             |             |             |             |             |             |             |
| Average Monthly Rent 2013   | \$ 2,106.00 | \$ 2,053.00 | \$ 2,143.00 | \$ 2,156.00 | \$ 2,243.00 | \$ 2,283.00 | \$ 2,304.00 | \$ 2,298.00 | \$ 2,233.00 | \$ 2,191.00 | \$ 2,216.00 | \$ 2,191.00 | \$ 2,201.42 |
| Average Days on Market 2013 | 41          | 33          | 36          | 31          | 25          | 23          | 24          | 27          | 35          | 35          | 45          | 50          | 34          |
| Units Rented 2013           | 433         | 429         | 494         | 595         | 761         | 826         | 916         | 903         | 660         | 574         | 532         | 428         | 629         |
| Units Sold 2013             | 712         | 694         | 993         | 1312        | 1883        | 1648        | 1526        | 1349        | 1115        | 1061        | 915         | 904         | 1176        |
|                             |             |             |             |             |             |             |             |             |             |             |             |             |             |
| Average Monthly Rent 2014   | \$ 2,160.00 | \$ 2,135.00 | \$ 2,110.00 | \$ 2,204.00 |             |             |             |             |             |             |             |             | \$ 2,152.25 |
| Average Days on Market 2014 | 49          | 45          | 46          | 35          |             |             |             |             |             |             |             |             | 44          |
| Units Rented 2014           | 457         | 475         | 589         | 647         |             |             |             |             |             |             |             |             | 542         |
| Units Sold 2014             | 675         | 800         | 915         | 1215        |             |             |             |             |             |             |             |             | 901         |
|                             |             |             |             |             |             |             |             |             |             |             |             |             |             |