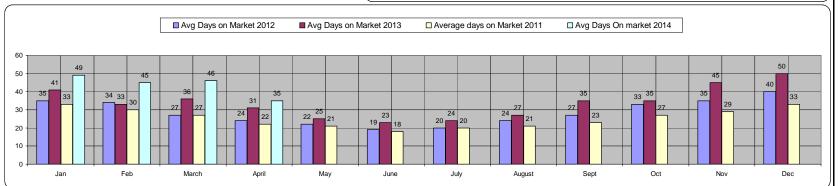

## 2011 - 2014 Comparison Rental Statistics for Fairfax County Virginia. Properties with less than 5000 square feet.

| Month                       | Jan         | Feb         | March       | April       | May         | June        | July        | August      | Sept        | Oct         | Nov         | Dec         | Average     |
|-----------------------------|-------------|-------------|-------------|-------------|-------------|-------------|-------------|-------------|-------------|-------------|-------------|-------------|-------------|
| Average Monthly Rent 2011   | \$ 1,970.00 | \$ 1,952.00 | \$ 1,982.00 | \$ 1,986.00 | \$ 2,079.00 | \$ 2,056.00 | \$ 2,130.00 | \$ 2,148.00 | \$ 2,014.00 | \$ 2,068.00 | \$ 2,070.00 | \$ 2,118.00 | \$ 2,047.75 |
| Average Days on Market 2011 | 33          | 30          | 27          | 22          | 21          | 18          | 20          | 21          | 23          | 27          | 29          | 33          | 25          |
| Units Rented 2011           | 428         | 403         | 535         | 578         | 650         | 779         | 826         | 823         | 562         | 512         | 469         | 419         | 582         |
| Units Sold                  | 636         | 730         | 1034        | 1047        | 1212        | 1399        | 1224        | 1245        | 963         | 815         | 841         | 907         | 1004        |
|                             |             |             |             |             |             |             |             |             |             |             |             |             |             |
| Average Monthly Rent 2012   | \$ 2,061.00 | \$ 2,040.00 | \$ 2,018.00 | \$ 2,087.00 | \$ 2,188.00 | \$ 2,191.00 | \$ 2,196.00 | \$ 2,180.00 | \$ 2,153.00 | \$ 2,143.00 | \$ 2,094.00 | \$ 2,110.00 | \$ 2,121.75 |
| Average Days on Market 2012 | 35          | 34          | 27          | 24          | 22          | 19          | 20          | 24          | 27          | 33          | 35          | 40          | 28          |
| Units Rented 2012           | 439         | 470         | 515         | 541         | 641         | 763         | 849         | 876         | 609         | 589         | 486         | 403         | 598         |
| Units Sold 2012             | 655         | 736         | 1041        | 1202        | 1468        | 1547        | 1338        | 1349        | 1007        | 986         | 1074        | 981         | 1115        |
|                             |             |             |             |             |             |             |             |             |             |             |             |             |             |
| Average Monthly Rent 2013   | \$ 2,106.00 | \$ 2,053.00 | \$ 2,143.00 | \$ 2,156.00 | \$ 2,243.00 | \$ 2,283.00 | \$ 2,304.00 | \$ 2,298.00 | \$ 2,233.00 | \$ 2,191.00 | \$ 2,216.00 | \$ 2,191.00 | \$ 2,201.42 |
| Average Days on Market 2013 | 41          | 33          | 36          | 31          | 25          | 23          | 24          | 27          | 35          | 35          | 45          | 50          | 34          |
| Units Rented 2013           | 433         | 429         | 494         | 595         | 761         | 826         | 916         | 903         | 660         | 574         | 532         | 428         | 629         |
| Units Sold 2013             | 712         | 694         | 993         | 1312        | 1883        | 1648        | 1526        | 1349        | 1115        | 1061        | 915         | 904         | 1176        |
|                             |             |             |             |             |             |             |             |             |             |             |             |             |             |
| Average Monthly Rent 2014   | \$ 2,160.00 | \$ 2,135.00 | \$ 2,110.00 | \$ 2,204.00 |             |             |             |             |             |             |             |             | \$ 2,152.25 |
| Average Days on Market 2014 | 49          | 45          | 46          | 35          |             |             |             |             |             |             |             |             | 44          |
| Units Rented 2014           | 457         | 475         | 589         | 647         |             |             |             |             |             |             |             |             | 542         |
| Units Sold 2014             | 675         | 800         | 915         | 1215        |             |             |             |             |             |             |             |             | 901         |
|                             |             |             |             |             |             |             |             |             |             |             |             |             |             |