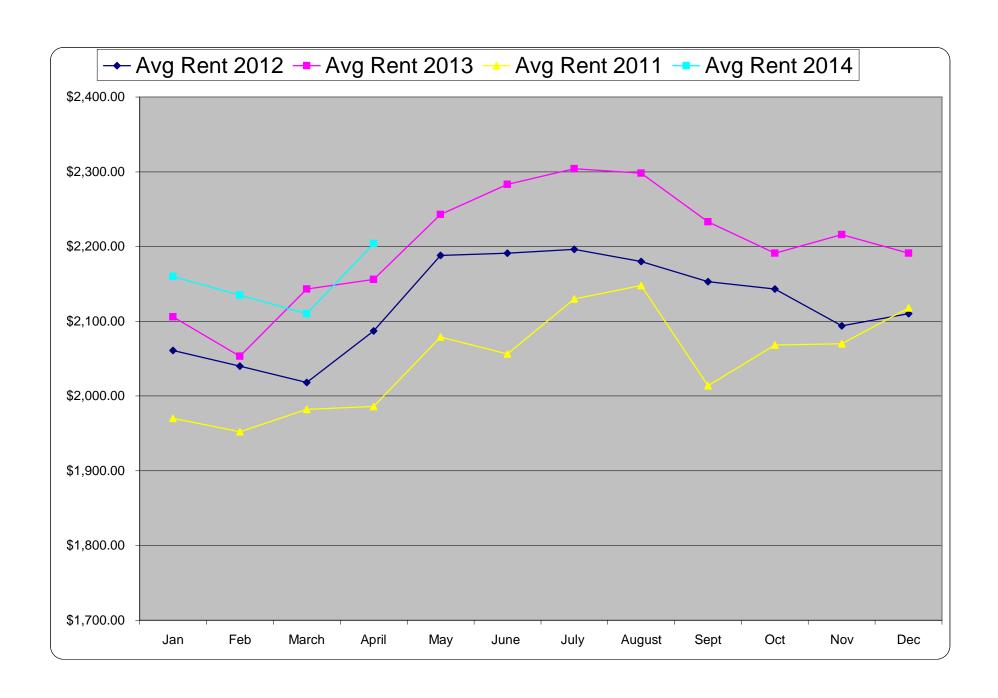

## 2011 - 2014 Comparison Rental Statistics for Fairfax County Virginia. Properties with less than 5000 square feet.

| Month                       | Jan         | Feb         | March       | April       | May         | June        | July        | August      | Sept        | Oct         | Nov         | Dec         | Average     |
|-----------------------------|-------------|-------------|-------------|-------------|-------------|-------------|-------------|-------------|-------------|-------------|-------------|-------------|-------------|
| Average Monthly Rent 2011   | \$ 1,970.00 | \$ 1,952.00 | \$ 1,982.00 | \$ 1,986.00 | \$ 2,079.00 | \$ 2,056.00 | \$ 2,130.00 | \$ 2,148.00 | \$ 2,014.00 | \$ 2,068.00 | \$ 2,070.00 | \$ 2,118.00 | \$ 2,047.75 |
| Average Days on Market 2011 | 33          | 30          | 27          | 22          | 21          | 18          | 20          | 21          | 23          | 27          | 29          | 33          | 25          |
| Units Rented 2011           | 428         | 403         | 535         | 578         | 650         | 779         | 826         | 823         | 562         | 512         | 469         | 419         | 582         |
| Units Sold                  | 636         | 730         | 1034        | 1047        | 1212        | 1399        | 1224        | 1245        | 963         | 815         | 841         | 907         | 1004        |
|                             |             |             |             |             |             |             |             |             |             |             |             |             |             |
| Average Monthly Rent 2012   | \$ 2,061.00 | \$ 2,040.00 | \$ 2,018.00 | \$ 2,087.00 | \$ 2,188.00 | \$ 2,191.00 | \$ 2,196.00 | \$ 2,180.00 | \$ 2,153.00 | \$ 2,143.00 | \$ 2,094.00 | \$ 2,110.00 | \$ 2,121.75 |
| Average Days on Market 2012 | 35          | 34          | 27          | 24          | 22          | 19          | 20          | 24          | 27          | 33          | 35          | 40          | 28          |
| Units Rented 2012           | 439         | 470         | 515         | 541         | 641         | 763         | 849         | 876         | 609         | 589         | 486         | 403         | 598         |
| Units Sold 2012             | 655         | 736         | 1041        | 1202        | 1468        | 1547        | 1338        | 1349        | 1007        | 986         | 1074        | 981         | 1115        |
|                             |             |             |             |             |             |             |             |             |             |             |             |             |             |
| Average Monthly Rent 2013   | \$ 2,106.00 | \$ 2,053.00 | \$ 2,143.00 | \$ 2,156.00 | \$ 2,243.00 | \$ 2,283.00 | \$ 2,304.00 | \$ 2,298.00 | \$ 2,233.00 | \$ 2,191.00 | \$ 2,216.00 | \$ 2,191.00 | \$ 2,201.42 |
| Average Days on Market 2013 | 41          | 33          | 36          | 31          | 25          | 23          | 24          | 27          | 35          | 35          | 45          | 50          | 34          |
| Units Rented 2013           | 433         | 429         | 494         | 595         | 761         | 826         | 916         | 903         | 660         | 574         | 532         | 428         | 629         |
| Units Sold 2013             | 712         | 694         | 993         | 1312        | 1883        | 1648        | 1526        | 1349        | 1115        | 1061        | 915         | 904         | 1176        |
|                             |             |             |             |             |             |             |             |             |             |             |             |             |             |
| Average Monthly Rent 2014   | \$ 2,160.00 | \$ 2,135.00 | \$ 2,110.00 | \$ 2,204.00 |             |             |             |             |             |             |             |             | \$ 2,152.25 |
| Average Days on Market 2014 | 49          | 45          | 46          | 35          |             |             |             |             |             |             |             |             | 44          |
| Units Rented 2014           | 457         | 475         | 589         | 647         |             |             |             |             |             |             |             |             | 542         |
| Units Sold 2014             | 675         | 800         | 915         | 1215        |             |             |             |             |             |             |             |             | 901         |
|                             |             |             |             |             |             |             |             |             |             |             |             |             |             |