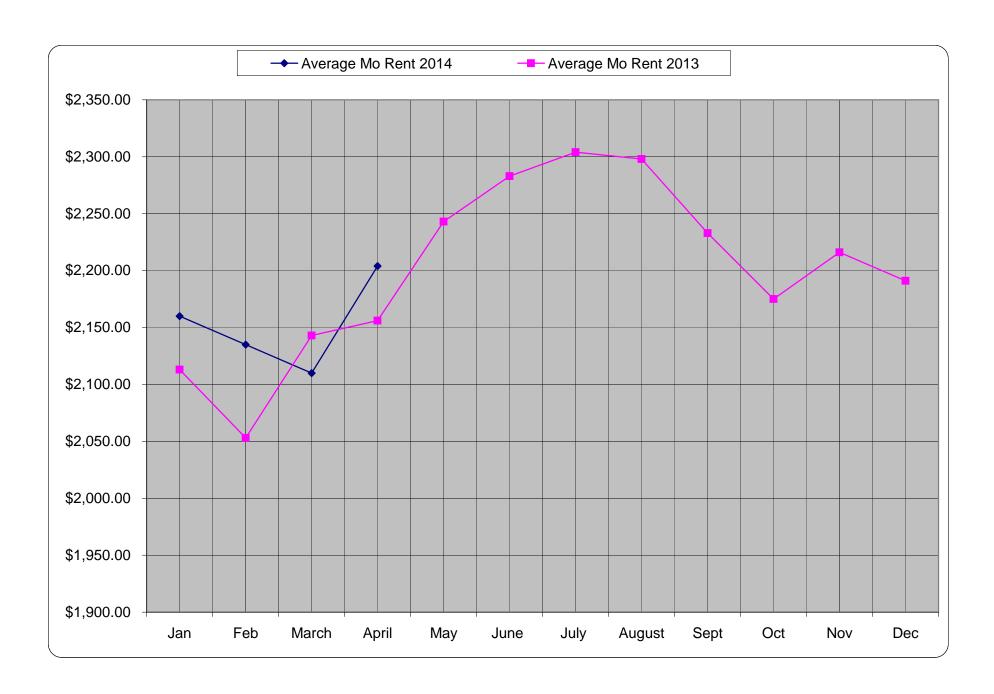

Feb March April May June July August Sept Oct Nov Dec

| th                                        | Jan          | Feb           | March                      | April         | May         | June        | July        | August       | Sept        | Oct           | Nov         | Dec           | Average<br>2012 |                                          |
|-------------------------------------------|--------------|---------------|----------------------------|---------------|-------------|-------------|-------------|--------------|-------------|---------------|-------------|---------------|-----------------|------------------------------------------|
| age Monthly Rent                          | \$ 2,113.00  | \$ 2,053.00   | \$ 2,143.00                | \$ 2,156.00   | \$ 2,243.00 | \$ 2,283.00 | \$ 2,304.00 | \$ 2,298.00  | \$ 2,233.00 | \$ 2,175.00   | \$ 2,216.00 | \$ 2,191.00   | \$ 2,200.67     |                                          |
| age Days on Market 2013                   | 41           | 33            | 36                         | 31            | 25          | 23          | 25          | 27           | 35          | 35            | 45          | 50            | 33.83           |                                          |
| e Rental Units                            | 400          | 400           | 404                        | 505           | 704         | 000         | 040         | 005          |             | 574           | 500         | 1142          | 1142            |                                          |
| Rented 2013                               | 433          | 429           | 494                        | 595           | 761         | 826         | 916         | 905          | 660         | 574           | 532         | 428           | 629             |                                          |
|                                           |              |               |                            |               |             | T.          | 1           |              |             | T.            |             |               | Average2013     | CIRCLE                                   |
| age Monthly Rent                          |              |               | \$ 2,110.00                |               |             |             |             |              |             |               |             |               | \$ 2,152.25     | PROPERTY MANAGEMENT                      |
| age Days on Market 2013<br>e Rental Units | 49<br>967    | 45<br>1025    | 46<br>817                  | 35<br>857     |             |             |             |              |             |               |             |               | 43.75<br>917    | www.circlepm.com                         |
| Rented 2014                               | 457          | 475           | 589                        | 647           |             |             |             |              |             |               |             |               | 542             | 宜                                        |
|                                           | -            |               |                            |               |             |             | 1           |              |             | I             |             |               |                 | 700 040 074                              |
| → Average M                               | lo Rent 2014 | _             | - Average Mo               | Rent 2013     |             | II .        | -           | Units Rented | 2013 — Uı   | nits Rented 2 | 014 — Acti  | ve Units 2014 | 1               | 703-349-074                              |
|                                           |              |               |                            |               |             |             |             |              |             |               |             |               | _               |                                          |
| 50.00                                     |              |               |                            |               |             | 1200        |             |              |             |               |             |               |                 | 9520 B Lee Hwy<br>Fairfax, VA 22031-2303 |
| 0.00                                      |              |               | +++                        |               |             | -           |             |              |             |               |             |               |                 | Fairiax, VA 22031-230.                   |
| 50.00                                     |              |               |                            | $\Box$        |             | 1000        | -           |              |             |               |             |               |                 |                                          |
| 00.00                                     |              |               |                            |               |             | 800         |             |              |             |               |             |               |                 |                                          |
|                                           |              |               |                            |               |             |             |             |              | •           |               |             |               |                 |                                          |
| 50.00                                     |              |               |                            |               |             | 600         |             |              |             |               | <u> </u>    |               |                 |                                          |
| 00.00                                     |              |               |                            |               |             | -           |             |              |             |               |             | *             | _               |                                          |
| 60.00                                     |              |               |                            |               |             | 400         |             |              |             |               |             |               | •               |                                          |
|                                           |              |               |                            |               |             |             |             |              |             |               |             |               |                 |                                          |
| 00.00                                     |              |               |                            |               |             |             |             |              |             |               |             |               |                 |                                          |
|                                           |              |               |                            |               |             | 200         |             |              |             |               |             |               |                 |                                          |
| 50.00                                     |              |               |                            |               |             | 200         |             |              |             |               |             |               |                 |                                          |
| 50.00                                     | ab April M   |               | Life Average               | Sant Ott      | New Page    | 200         | 5.1         | Mari         |             |               | A           |               |                 |                                          |
| 50.00                                     | ch April M   | ay June       | July August                | Sept Oct      | Nov Dec     |             | Jan Feb     | March April  | May Ju      | ine July      | August Sept | Oct Nov       | v Dec           |                                          |
| 50.00                                     | ch April M   | ay June       | July August                | Sept Oct      | Nov Dec     |             | Jan Feb     | March April  | May Ju      | ine July      | August Sept | Oct Nov       | v Dec           |                                          |
| Jan Feb Marc                              |              |               |                            |               |             |             | Jan Feb     | March April  | May Ju      | •             |             | Oct Nov       | Dec             |                                          |
| Jan Feb Marc                              |              |               | July August  2013 ■ Averaç |               |             |             | Jan Feb     | March April  | May Ju      | ine July      |             | Oct Nov       | Dec             |                                          |
| Jan Feb Marc                              |              |               |                            |               |             |             | Jan Feb     | March April  | May Ju      | •             |             | Oct Nov       | Dec             |                                          |
| Jan Feb Marc                              |              |               |                            |               |             |             | Jan Feb     | 1200         |             | •             |             | Oct Nov       | Dec             |                                          |
| Jan Feb Mard                              |              |               |                            |               |             |             | 50          | 1200         |             | •             |             | Oct Nov       | Dec             |                                          |
| Jan Feb Mard                              | Average Da   |               |                            |               |             |             | 50          | 1200         |             | •             |             | Oct Nov       | Dec             |                                          |
| Jan Feb Mard                              | Average Da   |               |                            |               |             |             | 50          | 1200         | 5           | •             |             | Oct Nov       | Dec             |                                          |
| Jan Feb Marc                              | Average Da   |               |                            |               |             |             | 50          | 1200         | 5           | •             |             | Oct Nov       | Dec             |                                          |
| Jan Feb Mard                              | Average Da   |               |                            | je Days On Ma |             |             | 50          | 1200         | 5           | •             |             | Oct Nov       | Dec             |                                          |
| Jan Feb Marc                              | □ Average Da |               |                            | je Days On Ma | arket 2014  |             | 50          | 1200         | 5           | •             |             | Oct Nov       | Dec             |                                          |
| Jan Feb Mard                              | Average Da   | ays On Market | 2013 Averag                | ge Days On Ma | arket 2014  |             | 50          | 1200         | 5           | •             |             | Oct Nov       | Dec             |                                          |
| Jan Feb Mard                              | Average Da   | ays On Market | 2013 Averaç                | je Days On Ma | arket 2014  |             | 50          | 1200         | 5           | •             |             | Oct Nov       | Dec             |                                          |
| Jan Feb Mard                              | Average Da   | ays On Market | 2013 Averaç                | ge Days On Ma | arket 2014  |             | 50          | 1200         | 5           | •             |             | Oct Nov       | Dec             |                                          |
| Jan Feb Mard                              | Average Da   | ays On Market | 2013 Averaç                | ge Days On Ma | arket 2014  |             | 50          | 1200         | 5           | •             |             | Oct Nov       | Dec             |                                          |
| Jan Feb Mard                              | Average Da   | ays On Market | 2013 Averaç                | ge Days On Ma | arket 2014  |             | 50          | 1200 967 102 | 5           | •             |             | Oct Nov       | Dec             |                                          |
| Jan Feb Mard                              | Average Da   | ays On Market | 2013 Averaç                | ge Days On Ma | arket 2014  |             | 50          | 1200 967 102 | 5           | •             |             | Oct Nov       | Dec             |                                          |
| 49 45 46 36                               | Average Da   | ays On Market | 2013 Averaç                | ge Days On Ma | arket 2014  |             | 50          | 1200 967 102 | 5           | •             |             | Oct Nov       | Dec             |                                          |

## 2011 - 2014 Comparison Rental Statistics for Fairfax County Virginia. Properties with less than 5000 square feet.

| Month                       | Jan         | Feb         | March       | April       | May         | June        | July        | August      | Sept        | Oct         | Nov         | Dec         | Average     |
|-----------------------------|-------------|-------------|-------------|-------------|-------------|-------------|-------------|-------------|-------------|-------------|-------------|-------------|-------------|
| Average Monthly Rent 2011   | \$ 1,970.00 | \$ 1,952.00 | \$ 1,982.00 | \$ 1,986.00 | \$ 2,079.00 | \$ 2,056.00 | \$ 2,130.00 | \$ 2,148.00 | \$ 2,014.00 | \$ 2,068.00 | \$ 2,070.00 | \$ 2,118.00 | \$ 2,047.75 |
| Average Days on Market 2011 | 33          | 30          | 27          | 22          | 21          | 18          | 20          | 21          | 23          | 27          | 29          | 33          | 25          |
| Units Rented 2011           | 428         | 403         | 535         | 578         | 650         | 779         | 826         | 823         | 562         | 512         | 469         | 419         | 582         |
| Units Sold                  | 636         | 730         | 1034        | 1047        | 1212        | 1399        | 1224        | 1245        | 963         | 815         | 841         | 907         | 1004        |
|                             |             |             |             |             |             |             |             |             |             |             |             |             |             |
| Average Monthly Rent 2012   | \$ 2,061.00 | \$ 2,040.00 | \$ 2,018.00 | \$ 2,087.00 | \$ 2,188.00 | \$ 2,191.00 | \$ 2,196.00 | \$ 2,180.00 | \$ 2,153.00 | \$ 2,143.00 | \$ 2,094.00 | \$ 2,110.00 | \$ 2,121.75 |
| Average Days on Market 2012 | 35          | 34          | 27          | 24          | 22          | 19          | 20          | 24          | 27          | 33          | 35          | 40          | 28          |
| Units Rented 2012           | 439         | 470         | 515         | 541         | 641         | 763         | 849         | 876         | 609         | 589         | 486         | 403         | 598         |
| Units Sold 2012             | 655         | 736         | 1041        | 1202        | 1468        | 1547        | 1338        | 1349        | 1007        | 986         | 1074        | 981         | 1115        |
|                             |             |             |             |             |             |             |             |             |             |             |             |             |             |
| Average Monthly Rent 2013   | \$ 2,106.00 | \$ 2,053.00 | \$ 2,143.00 | \$ 2,156.00 | \$ 2,243.00 | \$ 2,283.00 | \$ 2,304.00 | \$ 2,298.00 | \$ 2,233.00 | \$ 2,191.00 | \$ 2,216.00 | \$ 2,191.00 | \$ 2,201.42 |
| Average Days on Market 2013 | 41          | 33          | 36          | 31          | 25          | 23          | 24          | 27          | 35          | 35          | 45          | 50          | 34          |
| Units Rented 2013           | 433         | 429         | 494         | 595         | 761         | 826         | 916         | 903         | 660         | 574         | 532         | 428         | 629         |
| Units Sold 2013             | 712         | 694         | 993         | 1312        | 1883        | 1648        | 1526        | 1349        | 1115        | 1061        | 915         | 904         | 1176        |
|                             |             |             |             |             |             |             |             |             |             |             |             |             |             |
| Average Monthly Rent 2014   | \$ 2,160.00 | \$ 2,135.00 | \$ 2,110.00 | \$ 2,204.00 |             |             |             |             |             |             |             |             | \$ 2,152.25 |
| Average Days on Market 2014 | 49          | 45          | 46          | 35          |             |             |             |             |             |             |             |             | 44          |
| Units Rented 2014           | 457         | 475         | 589         | 647         |             |             |             |             |             |             |             |             | 542         |
| Units Sold 2014             | 675         | 800         | 915         | 1215        |             |             |             |             |             |             |             |             | 901         |
|                             |             |             |             |             |             |             |             |             |             |             |             |             |             |