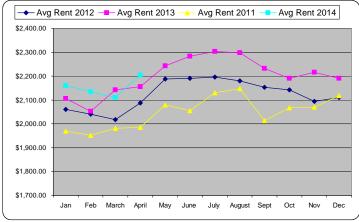

## 2011 - 2014 Comparison Rental Statistics for Fairfax County Virginia. Properties with less than 5000 square feet.

| Month                       | Jan         | Feb         | March       | April       | May         | June        | July        | August      | Sept        | Oct         | Nov         | Dec         | Average     |
|-----------------------------|-------------|-------------|-------------|-------------|-------------|-------------|-------------|-------------|-------------|-------------|-------------|-------------|-------------|
| Average Monthly Rent 2011   | \$ 1,970.00 | \$ 1,952.00 | \$ 1,982.00 | \$ 1,986.00 | \$ 2,079.00 | \$ 2,056.00 | \$ 2,130.00 | \$ 2,148.00 | \$ 2,014.00 | \$ 2,068.00 | \$ 2,070.00 | \$ 2,118.00 | \$ 2,047.75 |
| Average Days on Market 2011 | 33          | 30          | 27          | 22          | 21          | 18          | 20          | 21          | 23          | 27          | 29          | 33          | 25          |
| Units Rented 2011           | 428         | 403         | 535         | 578         | 650         | 779         | 826         | 823         | 562         | 512         | 469         | 419         | 582         |
| Units Sold                  | 636         | 730         | 1034        | 1047        | 1212        | 1399        | 1224        | 1245        | 963         | 815         | 841         | 907         | 1004        |
|                             |             |             |             |             |             |             |             |             |             |             |             |             |             |
| Average Monthly Rent 2012   | \$ 2,061.00 | \$ 2,040.00 | \$ 2,018.00 | \$ 2,087.00 | \$ 2,188.00 | \$ 2,191.00 | \$ 2,196.00 | \$ 2,180.00 | \$ 2,153.00 | \$ 2,143.00 | \$ 2,094.00 | \$ 2,110.00 | \$ 2,121.75 |
| Average Days on Market 2012 | 35          | 34          | 27          | 24          | 22          | 19          | 20          | 24          | 27          | 33          | 35          | 40          | 28          |
| Units Rented 2012           | 439         | 470         | 515         | 541         | 641         | 763         | 849         | 876         | 609         | 589         | 486         | 403         | 598         |
| Units Sold 2012             | 655         | 736         | 1041        | 1202        | 1468        | 1547        | 1338        | 1349        | 1007        | 986         | 1074        | 981         | 1115        |
|                             |             |             |             |             |             |             |             |             |             |             |             |             |             |
| Average Monthly Rent 2013   | \$ 2,106.00 | \$ 2,053.00 | \$ 2,143.00 | \$ 2,156.00 | \$ 2,243.00 | \$ 2,283.00 | \$ 2,304.00 | \$ 2,298.00 | \$ 2,233.00 | \$ 2,191.00 | \$ 2,216.00 | \$ 2,191.00 | \$ 2,201.42 |
| Average Days on Market 2013 | 41          | 33          | 36          | 31          | 25          | 23          | 24          | 27          | 35          | 35          | 45          | 50          | 34          |
| Units Rented 2013           | 433         | 429         | 494         | 595         | 761         | 826         | 916         | 903         | 660         | 574         | 532         | 428         | 629         |
| Units Sold 2013             | 712         | 694         | 993         | 1312        | 1883        | 1648        | 1526        | 1349        | 1115        | 1061        | 915         | 904         | 1176        |
|                             |             |             |             |             |             |             |             |             |             |             |             |             |             |
| Average Monthly Rent 2014   | \$ 2,160.00 | \$ 2,135.00 | \$ 2,110.00 | \$ 2,204.00 |             |             |             |             |             |             |             |             | \$ 2,152.25 |
| Average Days on Market 2014 | 49          | 45          | 46          | 35          |             |             |             |             |             |             |             |             | 44          |
| Units Rented 2014           | 457         | 475         | 589         | 647         |             |             |             |             |             |             |             |             | 542         |
| Units Sold 2014             | 675         | 800         | 915         | 1215        |             |             |             |             |             |             |             |             | 901         |
|                             |             |             |             |             |             |             |             |             |             |             |             |             |             |