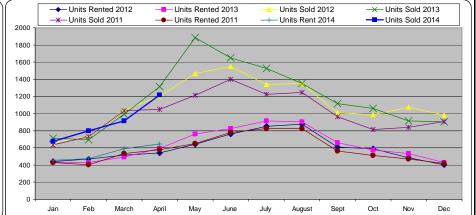

## 2011 - 2014 Comparison Rental Statistics for Fairfax County Virginia. Properties with less than 5000 square feet.

| Month                       | Jan         | Feb         | March       | April       | May         | June        | July        | August      | Sept        | Oct         | Nov         | Dec         | Average     |
|-----------------------------|-------------|-------------|-------------|-------------|-------------|-------------|-------------|-------------|-------------|-------------|-------------|-------------|-------------|
| Average Monthly Rent 2011   | \$ 1,970.00 | \$ 1,952.00 | \$ 1,982.00 | \$ 1,986.00 | \$ 2,079.00 | \$ 2,056.00 | \$ 2,130.00 | \$ 2,148.00 | \$ 2,014.00 | \$ 2,068.00 | \$ 2,070.00 | \$ 2,118.00 | \$ 2,047.75 |
| Average Days on Market 2011 | 33          | 30          | 27          | 22          | 21          | 18          | 20          | 21          | 23          | 27          | 29          | 33          | 25          |
| Units Rented 2011           | 428         | 403         | 535         | 578         | 650         | 779         | 826         | 823         | 562         | 512         | 469         | 419         | 582         |
| Units Sold                  | 636         | 730         | 1034        | 1047        | 1212        | 1399        | 1224        | 1245        | 963         | 815         | 841         | 907         | 1004        |
|                             |             |             |             |             |             |             |             |             |             |             |             |             |             |
| Average Monthly Rent 2012   | \$ 2,061.00 | \$ 2,040.00 | \$ 2,018.00 | \$ 2,087.00 | \$ 2,188.00 | \$ 2,191.00 | \$ 2,196.00 | \$ 2,180.00 | \$ 2,153.00 | \$ 2,143.00 | \$ 2,094.00 | \$ 2,110.00 | \$ 2,121.75 |
| Average Days on Market 2012 | 35          | 34          | 27          | 24          | 22          | 19          | 20          | 24          | 27          | 33          | 35          | 40          | 28          |
| Units Rented 2012           | 439         | 470         | 515         | 541         | 641         | 763         | 849         | 876         | 609         | 589         | 486         | 403         | 598         |
| Units Sold 2012             | 655         | 736         | 1041        | 1202        | 1468        | 1547        | 1338        | 1349        | 1007        | 986         | 1074        | 981         | 1115        |
|                             |             |             |             |             |             |             |             |             |             |             |             |             |             |
| Average Monthly Rent 2013   | \$ 2,106.00 | \$ 2,053.00 | \$ 2,143.00 | \$ 2,156.00 | \$ 2,243.00 | \$ 2,283.00 | \$ 2,304.00 | \$ 2,298.00 | \$ 2,233.00 | \$ 2,191.00 | \$ 2,216.00 | \$ 2,191.00 | \$ 2,201.42 |
| Average Days on Market 2013 | 41          | 33          | 36          | 31          | 25          | 23          | 24          | 27          | 35          | 35          | 45          | 50          | 34          |
| Units Rented 2013           | 433         | 429         | 494         | 595         | 761         | 826         | 916         | 903         | 660         | 574         | 532         | 428         | 629         |
| Units Sold 2013             | 712         | 694         | 993         | 1312        | 1883        | 1648        | 1526        | 1349        | 1115        | 1061        | 915         | 904         | 1176        |
|                             |             |             |             |             |             |             |             |             |             |             |             |             |             |
| Average Monthly Rent 2014   | \$ 2,160.00 | \$ 2,135.00 | \$ 2,110.00 | \$ 2,204.00 |             |             |             |             |             |             |             |             | \$ 2,152.25 |
| Average Days on Market 2014 | 49          | 45          | 46          | 35          |             |             |             |             |             |             |             |             | 44          |
| Units Rented 2014           | 457         | 475         | 589         | 647         |             |             |             |             |             |             |             |             | 542         |
| Units Sold 2014             | 675         | 800         | 915         | 1215        |             |             |             |             |             |             |             |             | 901         |
|                             |             |             |             |             |             |             |             |             |             |             |             |             |             |