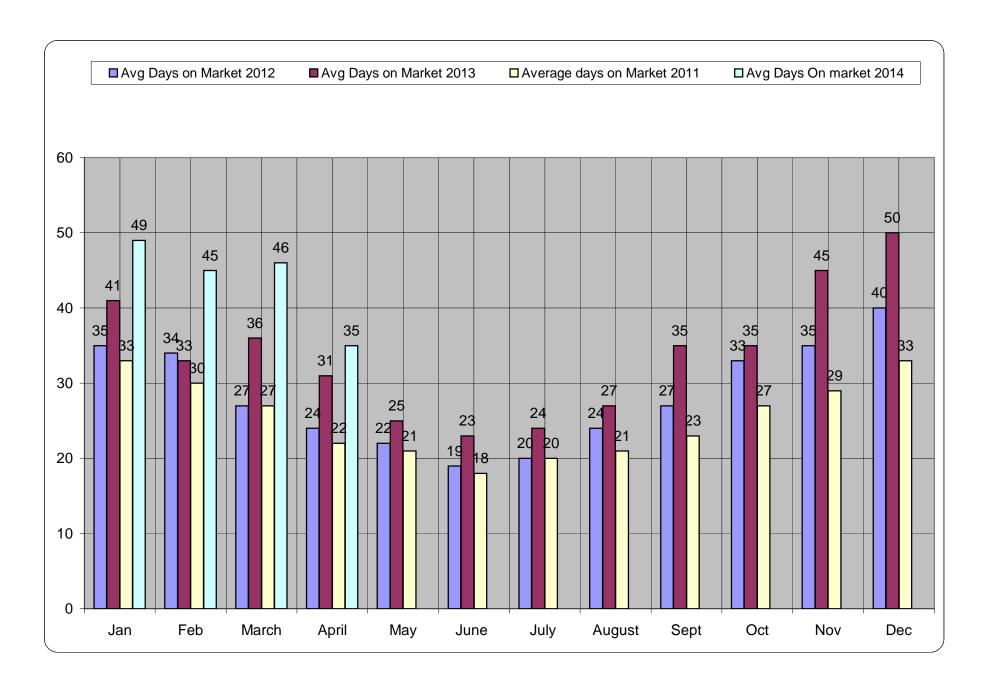

## 2011 - 2014 Comparison Rental Statistics for Fairfax County Virginia. Properties with less than 5000 square feet.

| Month                       | Jan         | Feb         | March       | April       | May         | June        | July        | August      | Sept        | Oct         | Nov         | Dec         | Average     |
|-----------------------------|-------------|-------------|-------------|-------------|-------------|-------------|-------------|-------------|-------------|-------------|-------------|-------------|-------------|
| Average Monthly Rent 2011   | \$ 1,970.00 | \$ 1,952.00 | \$ 1,982.00 | \$ 1,986.00 | \$ 2,079.00 | \$ 2,056.00 | \$ 2,130.00 | \$ 2,148.00 | \$ 2,014.00 | \$ 2,068.00 | \$ 2,070.00 | \$ 2,118.00 | \$ 2,047.75 |
| Average Days on Market 2011 | 33          | 30          | 27          | 22          | 21          | 18          | 20          | 21          | 23          | 27          | 29          | 33          | 25          |
| Units Rented 2011           | 428         | 403         | 535         | 578         | 650         | 779         | 826         | 823         | 562         | 512         | 469         | 419         | 582         |
| Units Sold                  | 636         | 730         | 1034        | 1047        | 1212        | 1399        | 1224        | 1245        | 963         | 815         | 841         | 907         | 1004        |
|                             |             |             |             |             |             |             |             |             |             |             |             |             |             |
| Average Monthly Rent 2012   | \$ 2,061.00 | \$ 2,040.00 | \$ 2,018.00 | \$ 2,087.00 | \$ 2,188.00 | \$ 2,191.00 | \$ 2,196.00 | \$ 2,180.00 | \$ 2,153.00 | \$ 2,143.00 | \$ 2,094.00 | \$ 2,110.00 | \$ 2,121.75 |
| Average Days on Market 2012 | 35          | 34          | 27          | 24          | 22          | 19          | 20          | 24          | 27          | 33          | 35          | 40          | 28          |
| Units Rented 2012           | 439         | 470         | 515         | 541         | 641         | 763         | 849         | 876         | 609         | 589         | 486         | 403         | 598         |
| Units Sold 2012             | 655         | 736         | 1041        | 1202        | 1468        | 1547        | 1338        | 1349        | 1007        | 986         | 1074        | 981         | 1115        |
|                             |             |             |             |             |             |             |             |             |             |             |             |             |             |
| Average Monthly Rent 2013   | \$ 2,106.00 | \$ 2,053.00 | \$ 2,143.00 | \$ 2,156.00 | \$ 2,243.00 | \$ 2,283.00 | \$ 2,304.00 | \$ 2,298.00 | \$ 2,233.00 | \$ 2,191.00 | \$ 2,216.00 | \$ 2,191.00 | \$ 2,201.42 |
| Average Days on Market 2013 | 41          | 33          | 36          | 31          | 25          | 23          | 24          | 27          | 35          | 35          | 45          | 50          | 34          |
| Units Rented 2013           | 433         | 429         | 494         | 595         | 761         | 826         | 916         | 903         | 660         | 574         | 532         | 428         | 629         |
| Units Sold 2013             | 712         | 694         | 993         | 1312        | 1883        | 1648        | 1526        | 1349        | 1115        | 1061        | 915         | 904         | 1176        |
|                             |             |             |             |             |             |             |             |             |             |             |             |             |             |
| Average Monthly Rent 2014   | \$ 2,160.00 | \$ 2,135.00 | \$ 2,110.00 | \$ 2,204.00 |             |             |             |             |             |             |             |             | \$ 2,152.25 |
| Average Days on Market 2014 | 49          | 45          | 46          | 35          |             |             |             |             |             |             |             |             | 44          |
| Units Rented 2014           | 457         | 475         | 589         | 647         |             |             |             |             |             |             |             |             | 542         |
| Units Sold 2014             | 675         | 800         | 915         | 1215        |             |             |             |             |             |             |             |             | 901         |
|                             |             |             |             |             |             |             |             |             |             |             |             |             |             |